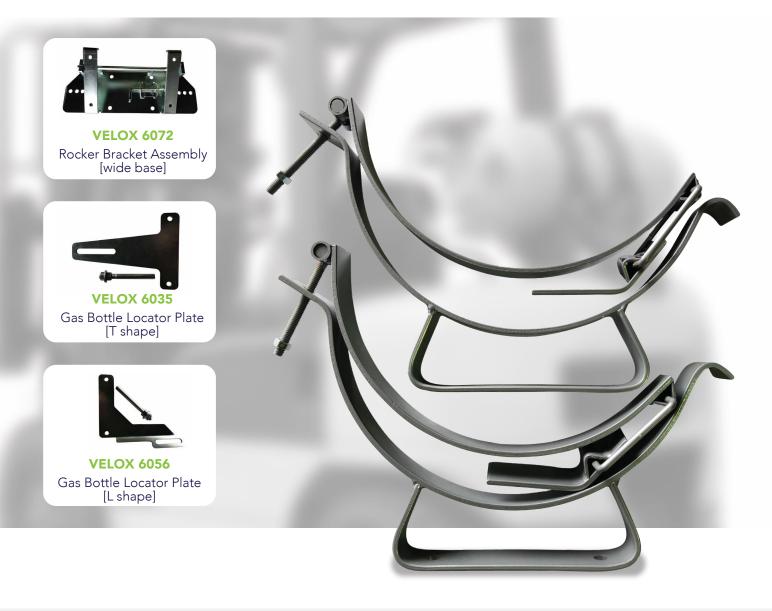

## **VELOX 6045**

- High Quality Steel Construction
- Grey Powder-Coated Finish

- Fits all standard Rocker Bracket drill patterns
- Sold per pair